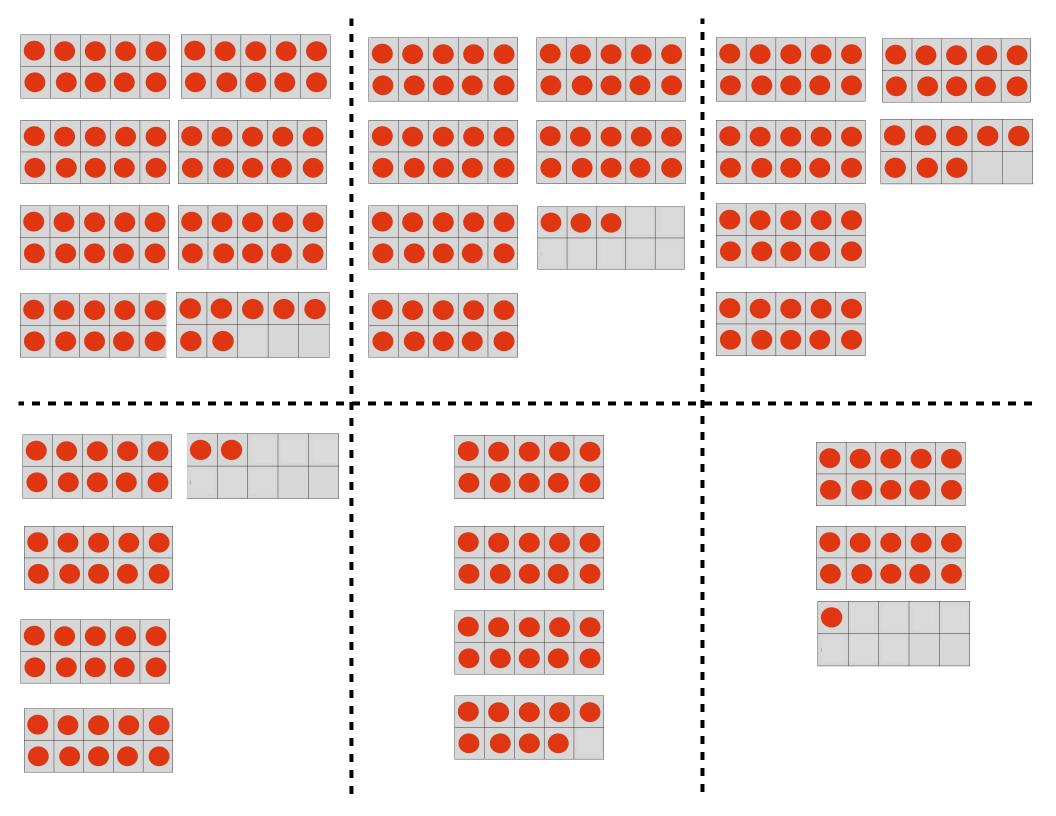

#### Directions:

- Work with a partner. Place the Base 10
   Concentration cards facedown on the table.
- 2. Player 1: Turn over one card. Tell your partner what you need to turn over next to have a matching card.
- Player 1: Turn over a second card. If your two cards match keep them. If the cards do not match turn them facedown again.
- 4. Player 2: Complete steps 2-3.
- Keep taking turns until all pairs of cards have been found.