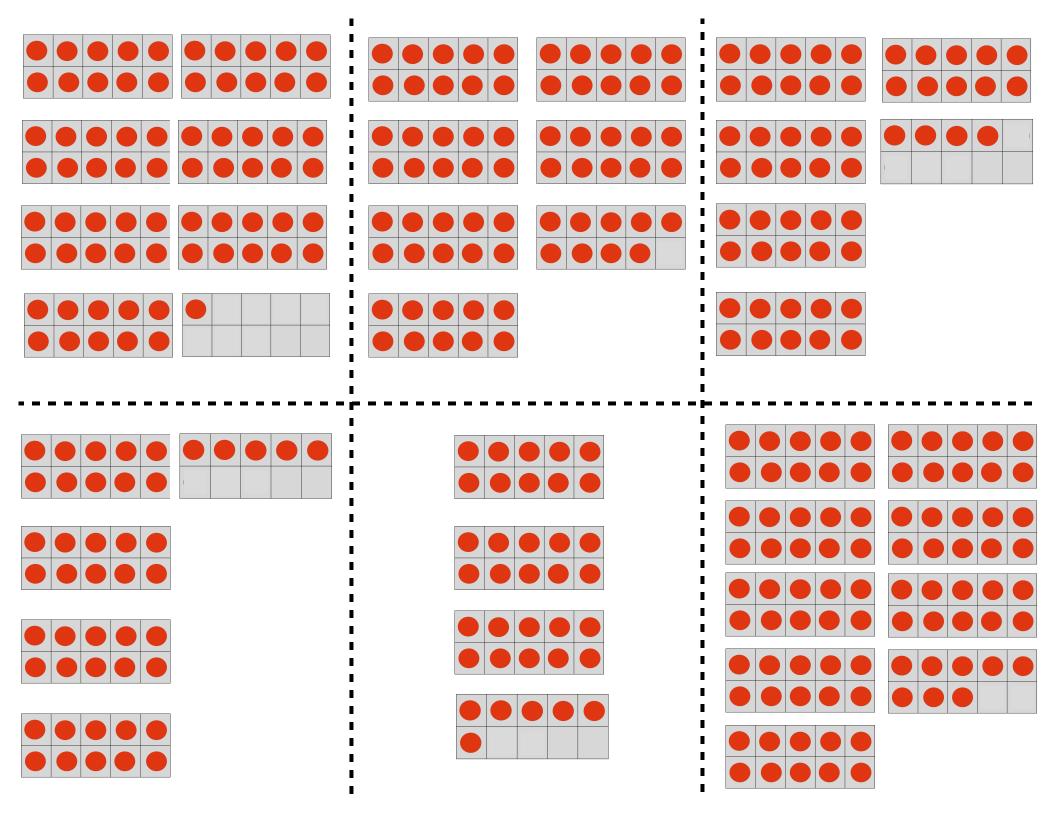

#### Directions:

- Work with a partner. Place the Base 10
   Concentration cards facedown on the table.
- 2. Player 1: Turn over one card. Tell your partner what you need to turn over next to have a matching card.
- Player 1: Turn over a second card. If your two cards match keep them. If the cards do not match turn them facedown again.
- 4. Player 2: Complete steps 2-3.
- Keep taking turns until all pairs of cards have been found.