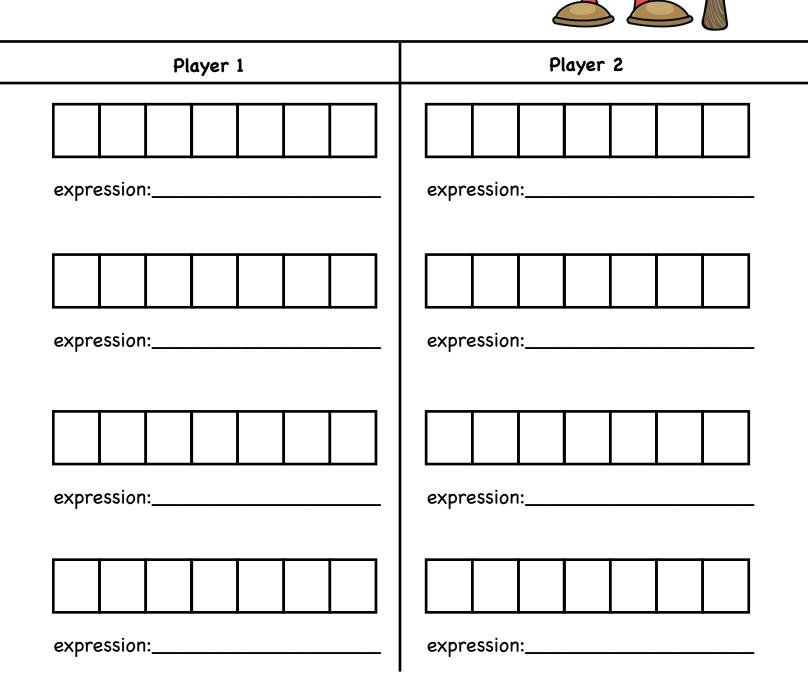

#### **Directions:**

- 1. Each tower has 7 cubes. Player 1 breaks down the tower into 2 parts and colors each part a different color.
- 2. Player 1 tells Player 2 what happened to the tower. (Ex: "I broke my tower into a group of 3 and a group of 4.")
- 3. Player 1 records the expression on the line below the tower.
- 4. Player 2 repeats steps 1-3 trying to break down the tower in a different way.
- 5. Continue until all towers have been broken down.