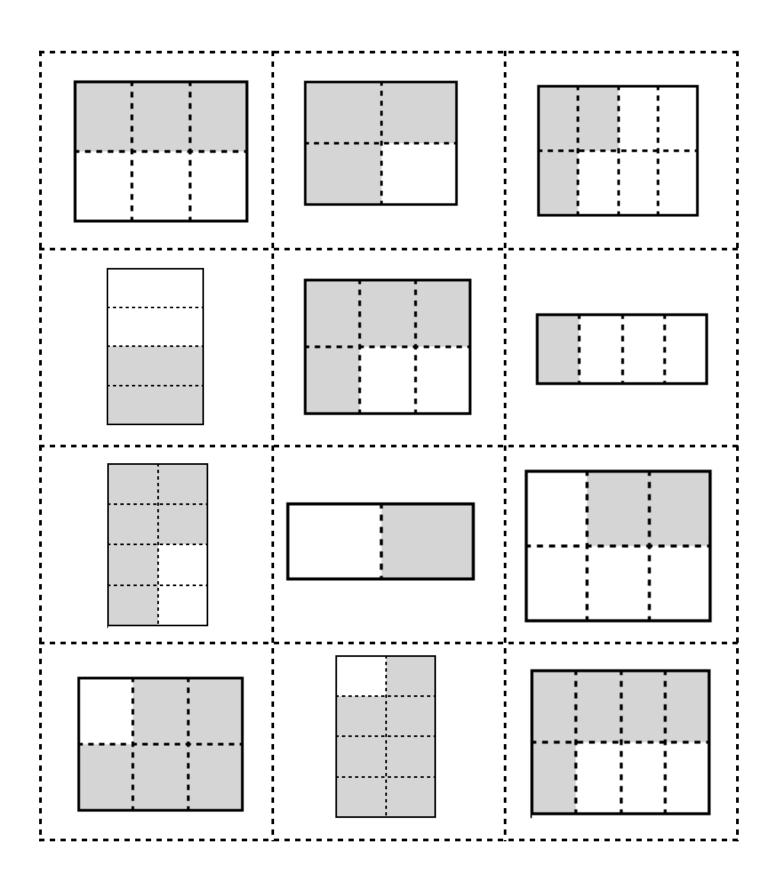

## Fraction Match Up

**Directions:** Cut out all the cards. Scatter the cards facedown in two piles, one with the fraction cards and one with the shape cards. With 2 players take turns flipping over 2 cards, one from each pile, trying to make a match. If you don't make a match flip both cards over and it's the other players turn. The player with the most pair of matches wins!