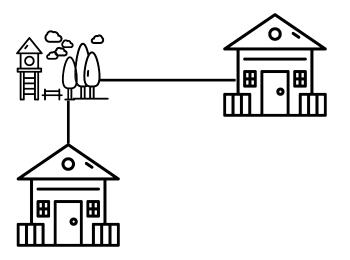

## Object Compare

Directions: Using a piece of string or yarn compare the lengths.

Which house is closer to the park? Circle the house that is closer to the park.

Are the swings or the seesaw closer to the basketball court? Circle which one is the closest.