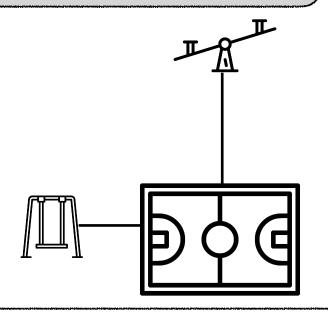

## Object Compare

Directions: Using a piece of string or yarn compare the lengths.

Which house is closer to the park? Circle the house that is closer to the park.

Are the swings or the seesaw closer to the basketball court? Circle which one is the closest.