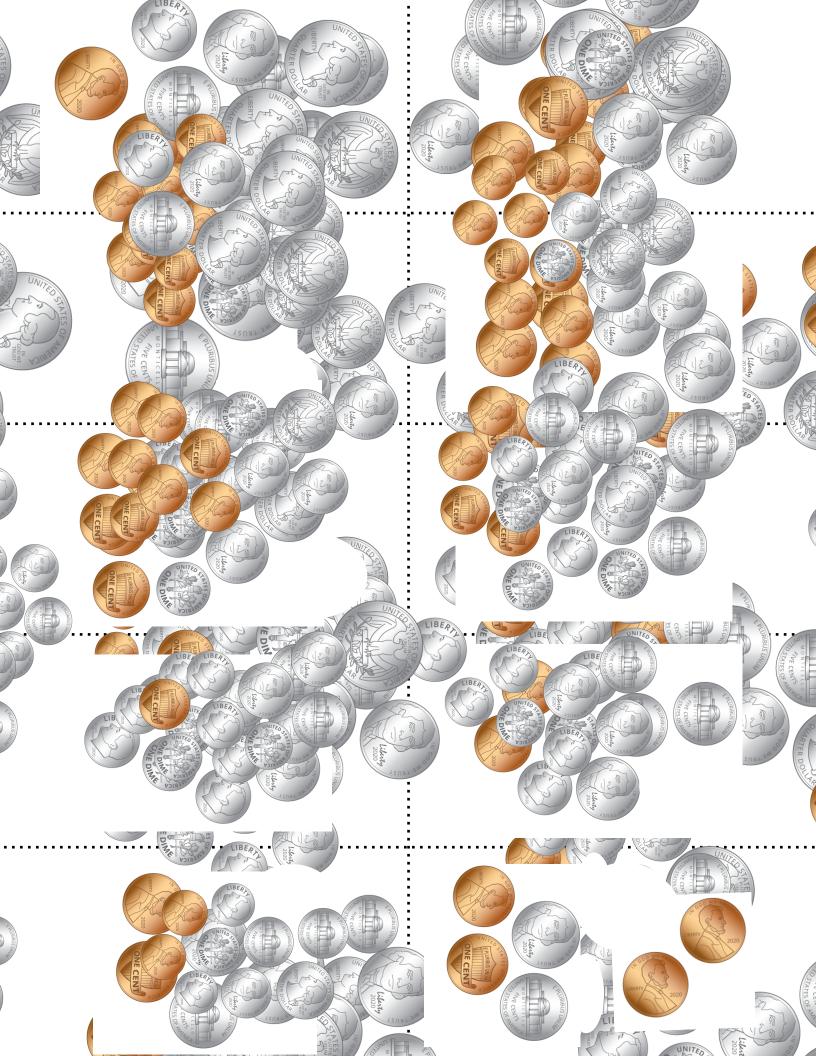

### Coin Compare-Level 1

Materials: money cards (cut out)

#### Directions:

- 1. Put all the cards in one pile face down.
- 2. Player 1 and Player 2 each turn over a card from the top of the pile.
- 3. Each player finds the value of the collection of coins shown on their card.
- 4. Both players compare their cards. The player with the greatest coin value takes both cards.
- 5. Continue to play until all the cards have been taken from the pile.
- 6. The player with the most cards wins!

|    | Player 1 | Player 2 | Which player has the greatest value? |
|----|----------|----------|--------------------------------------|
| 1  | ф        | ¢        |                                      |
| 2  | ¢        | ¢        |                                      |
| 3  | ¢        | ¢        |                                      |
| 4  | ¢        | ¢        |                                      |
| 5  | ¢        | ¢        |                                      |
| 6  | ¢        | ¢        |                                      |
| 7  | ¢        | ¢        |                                      |
| 8  | ¢        | ¢        |                                      |
| 9  | ¢        | ¢        |                                      |
| 10 | ¢        | ¢        |                                      |