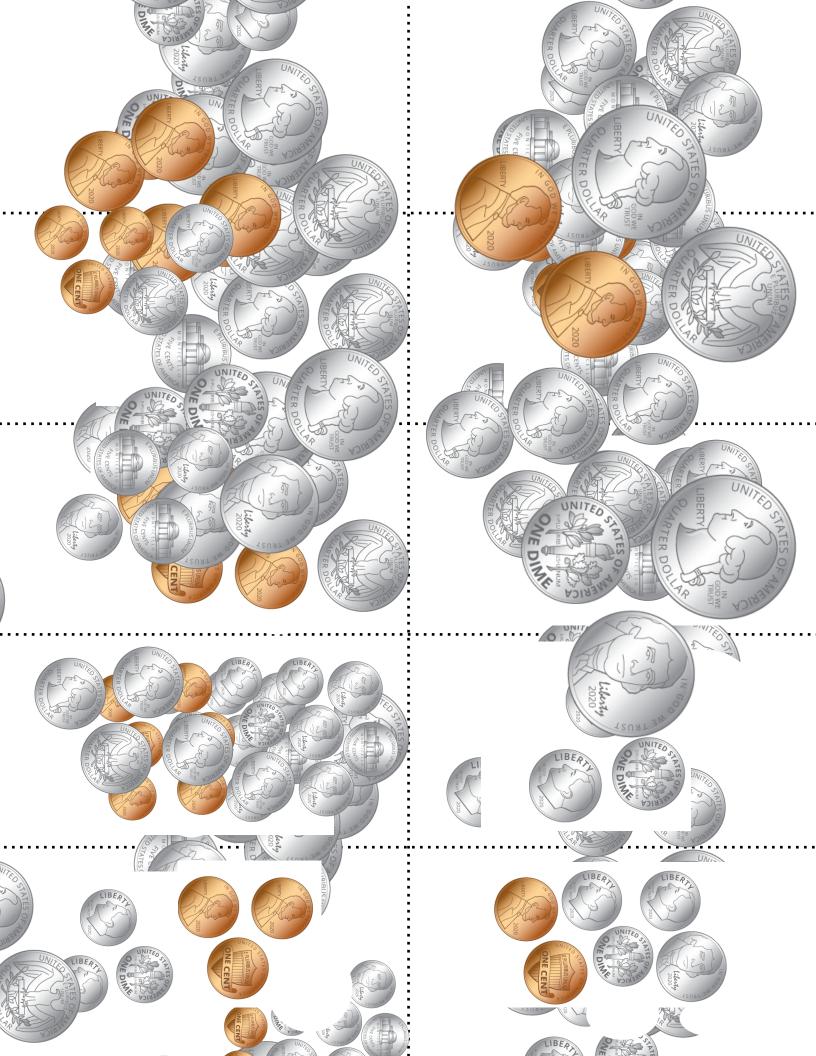

### Coin Compare-Level 1

Materials: money cards (cut out)

#### Directions:

- 1. Put all the cards in one pile face down.
- 2. Player 1 and Player 2 each turn over a card from the top of the pile.
- 3. Each player finds the value of the collection of coins shown on their card.
- 4. Both players compare their cards. The player with the greatest coin value takes both cards.
- 5. Continue to play until all the cards have been taken from the pile.
- 6. The player with the most cards wins!

|    | Player 1 | Player 2 | Which player has the greatest value? |
|----|----------|----------|--------------------------------------|
| 1  | ф        | ¢        |                                      |
| 2  | ¢        | ¢        |                                      |
| 3  | ¢        | ¢        |                                      |
| 4  | ¢        | ¢        |                                      |
| 5  | ¢        | ¢        |                                      |
| 6  | ¢        | ¢        |                                      |
| 7  | ¢        | ¢        |                                      |
| 8  | ¢        | ¢        |                                      |
| 9  | ¢        | ¢        |                                      |
| 10 | ¢        | ¢        |                                      |