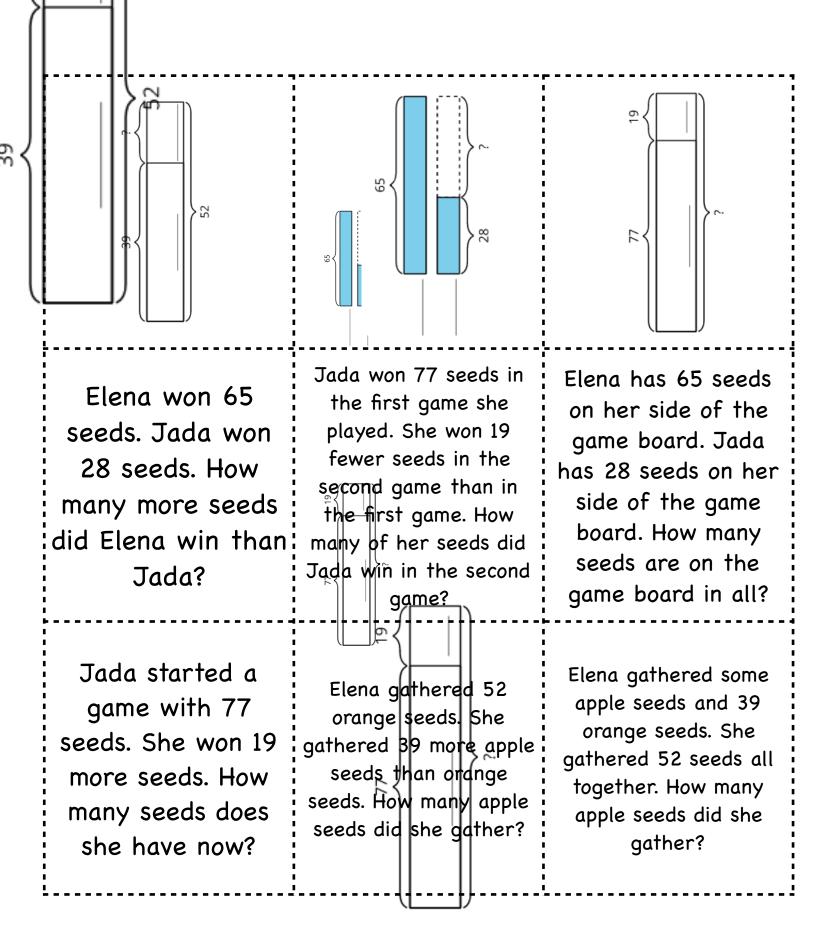

## Match-Up Word Problems to Visual Models to Expressions!

**Directions:** cut out all of the cards. Match up the word problem, the visual model and the expression that are all showing the same amount.

| 52 - 39 = ? | 28 + ? = 65 | 65 - 28 = ? |
|-------------|-------------|-------------|
| 77 + 19 = ? | 39 + ? = 52 | 77 - 19 = ? |
| ? + 19 = 77 | 52 + 39 = ? | 19 + ? = 77 |

| Elena started with 39<br>apple seeds. Then she<br>gathered more apple<br>seeds. Now she has 52<br>apple seeds. How many<br>seeds did Elena gather? | Jada started with some<br>seeds. Then she won 28<br>seeds from Elena. Now<br>she has 65 seeds. How<br>many seeds did Jada<br>have at the start? | Jada started her turn<br>with only 19 seeds. Now<br>she has 77 seeds. How<br>many seeds did she win<br>during her turn? |
|----------------------------------------------------------------------------------------------------------------------------------------------------|-------------------------------------------------------------------------------------------------------------------------------------------------|-------------------------------------------------------------------------------------------------------------------------|
|----------------------------------------------------------------------------------------------------------------------------------------------------|-------------------------------------------------------------------------------------------------------------------------------------------------|-------------------------------------------------------------------------------------------------------------------------|