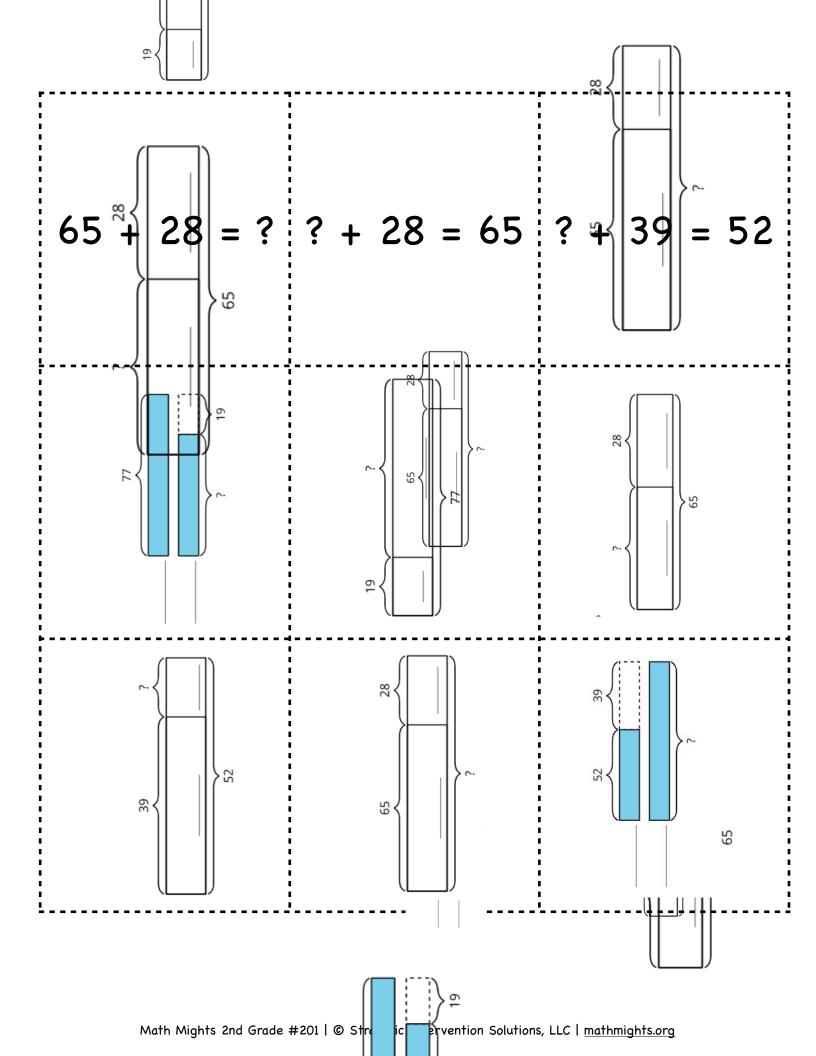

## Match-Up Word Problems to Visual Models to Expressions!

**Directions:** cut out all of the cards. Match up the word problem, the visual model and the expression that are all showing the same amount.

| 52 - 39 = ? | 28 + ? = 65 | 65 - 28 = ? |
|-------------|-------------|-------------|
| 77 + 19 = ? | 39 + ? = 52 | 77 - 19 = ? |
| ? + 19 = 77 | 52 + 39 = ? | 19 + ? = 77 |

| Elena started with 39<br>apple seeds. Then she<br>gathered more apple<br>seeds. Now she has 52<br>apple seeds. How many<br>seeds did Elena gather? | Jada started with some<br>seeds. Then she won 28<br>seeds from Elena. Now<br>she has 65 seeds. How<br>many seeds did Jada<br>have at the start? | Jada started her turn<br>with only 19 seeds. Now<br>she has 77 seeds. How<br>many seeds did she win<br>during her turn? |
|----------------------------------------------------------------------------------------------------------------------------------------------------|-------------------------------------------------------------------------------------------------------------------------------------------------|-------------------------------------------------------------------------------------------------------------------------|
|----------------------------------------------------------------------------------------------------------------------------------------------------|-------------------------------------------------------------------------------------------------------------------------------------------------|-------------------------------------------------------------------------------------------------------------------------|