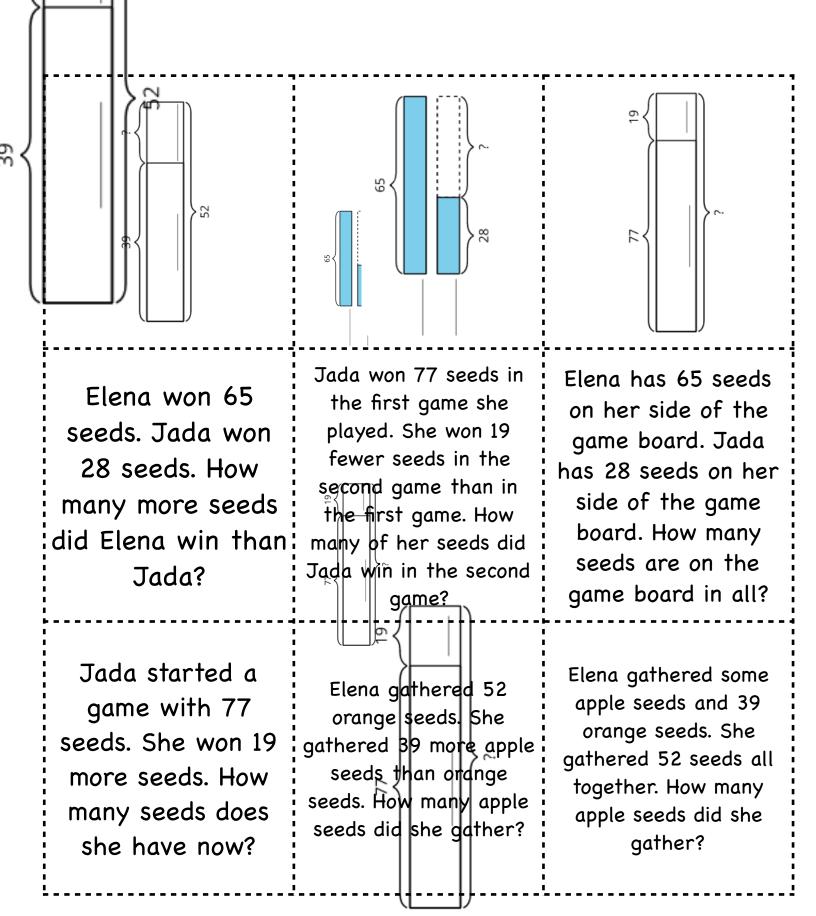

## Match-Up Word Problems to Visual Models to Expressions!

**Directions:** cut out all of the cards. Match up the word problem, the visual model and the expression that are all showing the same amount.

Elena started with 39 apple seeds. Then she gathered more apple seeds. Now she has 52 apple seeds. How many seeds did Elena gather?

Jada started with some seeds. Then she won 28 seeds from Elena. Now she has 65 seeds. How many seeds did Jada have at the start?

Jada started her turn with only 19 seeds. Now she has 77 seeds. How many seeds did she win during her turn?