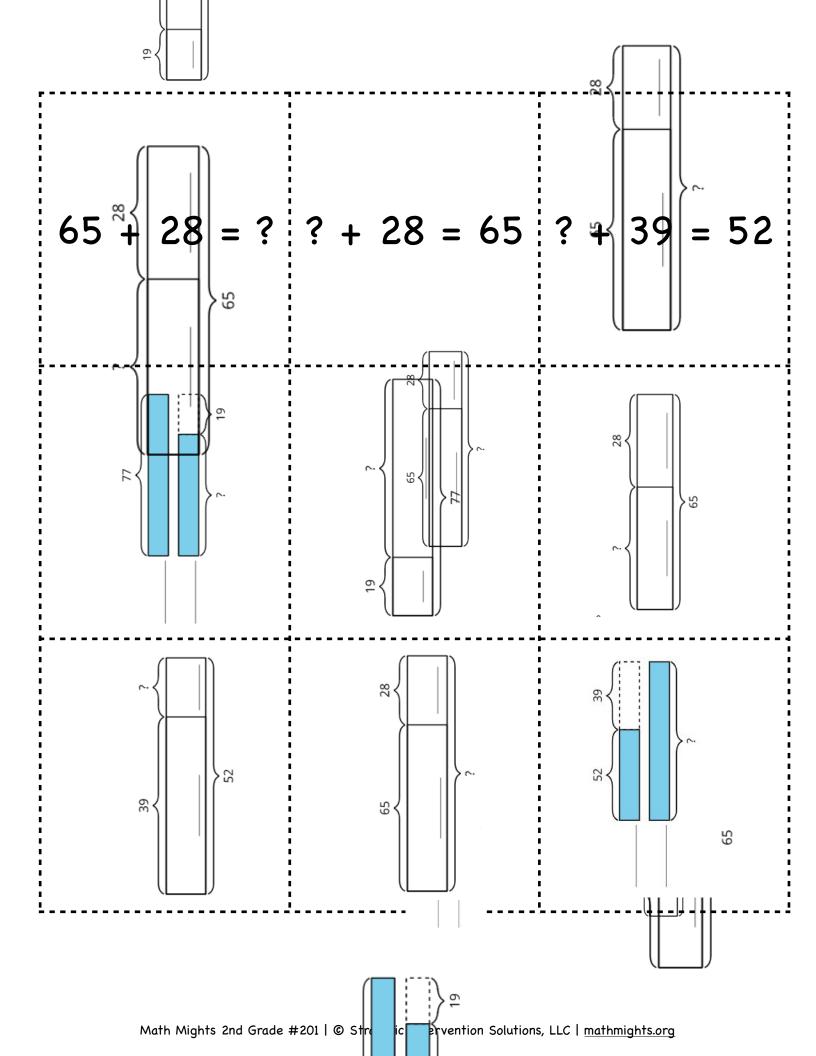

## Match-Up Word Problems to Visual Models to Expressions!

**Directions:** cut out all of the cards. Match up the word problem, the visual model and the expression that are all showing the same amount.